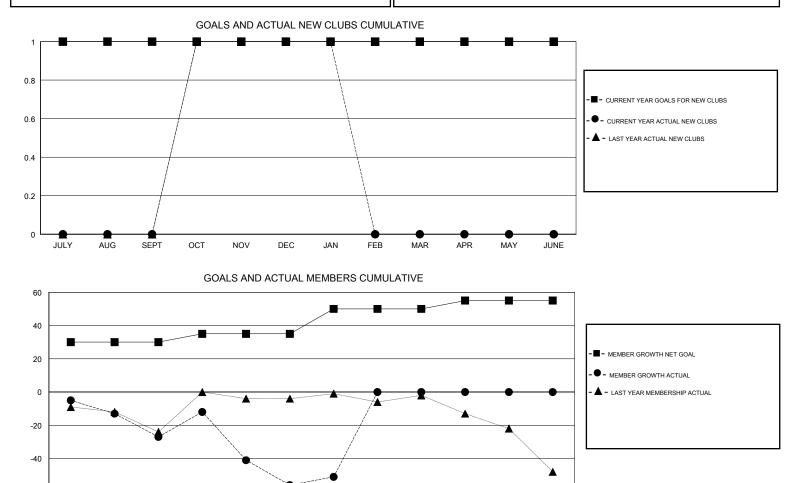

## GMT CA

|               | Club          | S         |               | Members<br>RESULTS FOR 2018-2019 |                           |                         |                                                    |  |
|---------------|---------------|-----------|---------------|----------------------------------|---------------------------|-------------------------|----------------------------------------------------|--|
|               | RESULTS FOR   | 2018-2019 |               |                                  |                           |                         |                                                    |  |
| QUARTER       | NEW CLUB GOAL | NEW CLUBS | DROPPED CLUBS | QUARTER                          | MEMBER GROWTH NET<br>GOAL | MEMBER GROWTH<br>ACTUAL | DROPPED<br>MEMBERS ACTUAL<br>(including transfers) |  |
| JULY/AUG/SEPT | 1             | 0         | 0             | JULY/AUG/SEPT                    | 30                        | 26                      | 46                                                 |  |
| OCT/NOV/DEC   | 0             | 1         | 1             | OCT/NOV/DEC                      | 5                         | 65                      | 92                                                 |  |
| JAN/FEB/MAR   | 0             | 0         | 0             | JAN/FEB/MAR                      | 15                        | 15                      | 9                                                  |  |
| APR/MAY/JUNE  | 0             | 0         | 0             | APR/MAY/JUNE                     | 5                         | 0                       | 0                                                  |  |